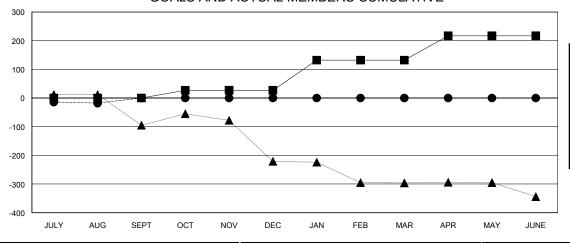

## GOALS AND ACTUAL MEMBERS CUMULATIVE

| <ul> <li>MEMBER GROWTH NET GOAL</li> </ul> | - | MEMBER | GROWTH | NET | GOAL |
|--------------------------------------------|---|--------|--------|-----|------|
|--------------------------------------------|---|--------|--------|-----|------|

- MEMBER GROWTH ACTUAL

- LAST YEAR MEMBERSHIP ACTUAL

|   | DROPPED CLUBS: 1 |    |
|---|------------------|----|
| • | DROPPED MEMBERS  |    |
|   | DECEASED         | 0  |
|   | CLUB CANCELLED   | 14 |
|   | OTHER            | 17 |
|   | TOTAL            | 31 |

|                                                         | NEGOLIG                   | 1 011 2024-2025         |                                               |
|---------------------------------------------------------|---------------------------|-------------------------|-----------------------------------------------|
| QUARTER                                                 | MEMBER GROWTH NET<br>GOAL | MEMBER GROWTH<br>ACTUAL | DROPPED<br>MEMBERS ACTU<br>(including transfe |
| JULY/AUG/SE<br>OCT/NOV/DE<br>JAN/FEB/MAF<br>APR/MAY/JUI | C 27                      | 24<br>0<br>0<br>0       | 31<br>0<br>0<br>0                             |