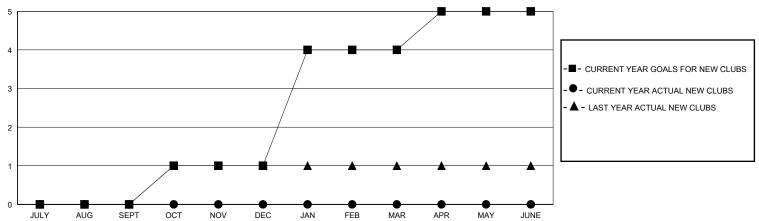

## GOALS AND ACTUAL NEW CLUBS CUMULATIVE

| QUARTER       | NEW CLUB GOAL | NEW CLUBS | DROPPED CLUBS |
|---------------|---------------|-----------|---------------|
| JULY/AUG/SEPT | 0             | 0         | 1             |
| OCT/NOV/DEC   | 1             | 0         | 0             |
| JAN/FEB/MAR   | 3             | 0         | 0             |
| APR/MAY/JUNE  | 1             | 0         | 0             |